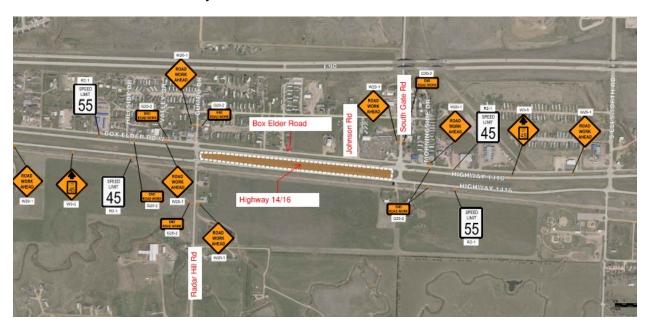

along Box Elder Road.

- Work continues in the Highway 1416 median, continuing West from the South Gate Road Intersection.
- Work will include activities next to Highway 1416, but all lanes will remain open.
- No road closures are anticipated during this week.
- Note Construction activities within the project area are expected to be minimal beginning July 3<sup>rd</sup> through July 6<sup>th</sup> due to the July 4<sup>th</sup> holiday.

## July 7<sup>th</sup> to July 12<sup>th</sup>:

- Work continues in the Highway 1416 median between the South Gate Road and Radar Hill Road Intersections.
- Work will include activities next to Highway 1416, but all lanes will remain open.
- No road closures are anticipated during this week.

## Work Area – June 30<sup>th</sup> to July 12<sup>th</sup>: